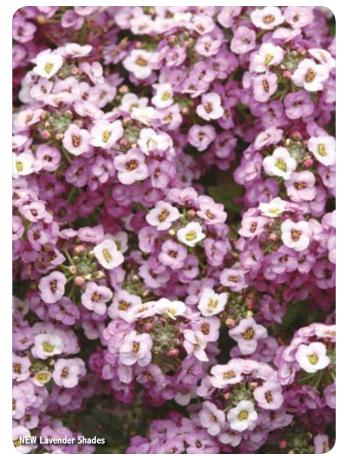

### Clear Crystal Alyssum: Unique Lavender Shades & Purple Shades, plus White & Mix

Lobularia maritima

Location: Sun (6 hours or more) Height: 6 to 10 in. (15 to 25 cm) Spacing: 6 to 10 in. (15 to 25 cm)

One-of-a-kind colors: Lavender Shades and Purple Shades are the first pigmented tetraploid alyssums – so unique in fact, that both colors have U.S. Utility Patents. Pair them with companion White and you'll have a terrific trio that is well matched for vigor and flower size.