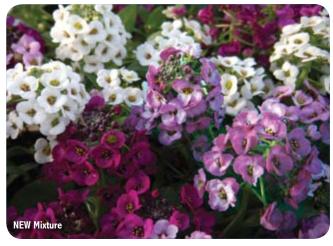

### Clear Crystal Alyssum: Unique Lavender Shades & Purple Shades, plus White & Mix

Lobularia maritima

Location: Sun (6 hours or more) Height: 6 to 10 in. (15 to 25 cm) Spacing: 6 to 10 in. (15 to 25 cm)

One-of-a-kind colors: Lavender Shades and Purple Shades are the first pigmented tetraploid alyssums – so unique in fact, that both colors have U.S. Utility Patents. Pair them with companion White and you'll have a terrific trio that is well matched for vigor and flower size.