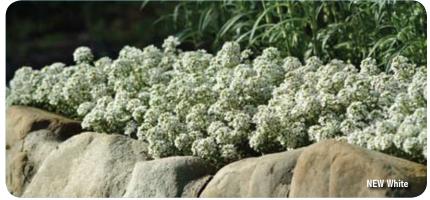

### Clear Crystal Alyssum: Unique Lavender Shades & Purple Shades, plus White & Mix

Lobularia maritima

Location: Sun (6 hours or more) Height: 6 to 10 in. (15 to 25 cm) Spacing: 6 to 10 in. (15 to 25 cm)

One-of-a-kind colors: Lavender Shades and Purple Shades are the first pigmented tetraploid alyssums – so unique in fact, that both colors have U.S. Utility Patents. Pair them with companion White and you'll have a terrific trio that is well matched for vigor and flower size.