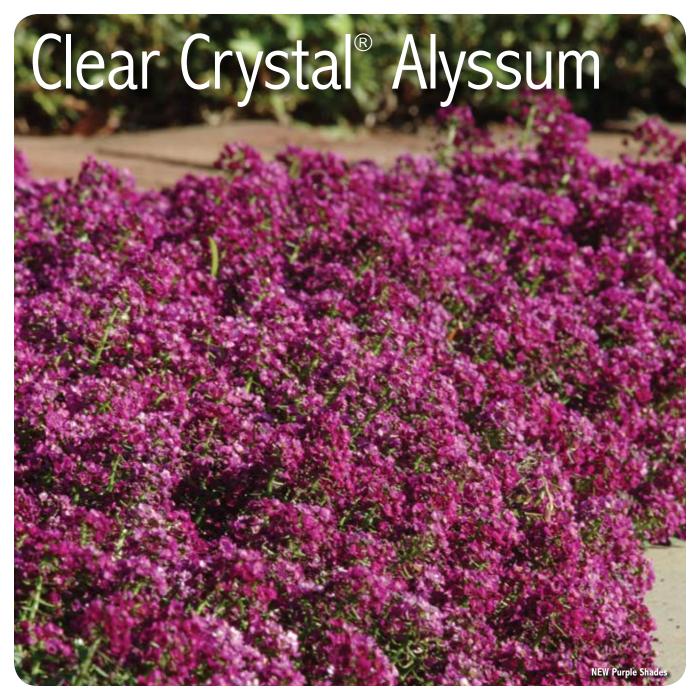

### Clear Crystal Alyssum: Unique Lavender Shades & Purple Shades, plus White & Mix

Lobularia maritima

Location: Sun (6 hours or more) Height: 6 to 10 in. (15 to 25 cm) Spacing: 6 to 10 in. (15 to 25 cm)

One-of-a-kind colors: Lavender Shades and Purple Shades are the first pigmented tetraploid alyssums – so unique in fact, that both colors have U.S. Utility Patents. Pair them with companion White and you'll have a terrific trio that is well matched for vigor and flower size.