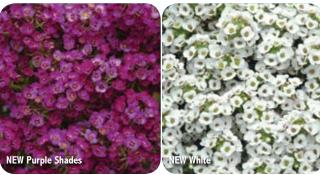

### Clear Crystal Alyssum: Unique Lavender Shades & Purple Shades, plus White & Mix

Lobularia maritima

Location: Sun (6 hours or more) Height: 6 to 10 in. (15 to 25 cm) Spacing: 6 to 10 in. (15 to 25 cm)

One-of-a-kind colors: Lavender Shades and Purple Shades are the first pigmented tetraploid alyssums – so unique in fact, that both colors have U.S. Utility Patents. Pair them with companion White and you'll have a terrific trio that is well matched for vigor and flower size.